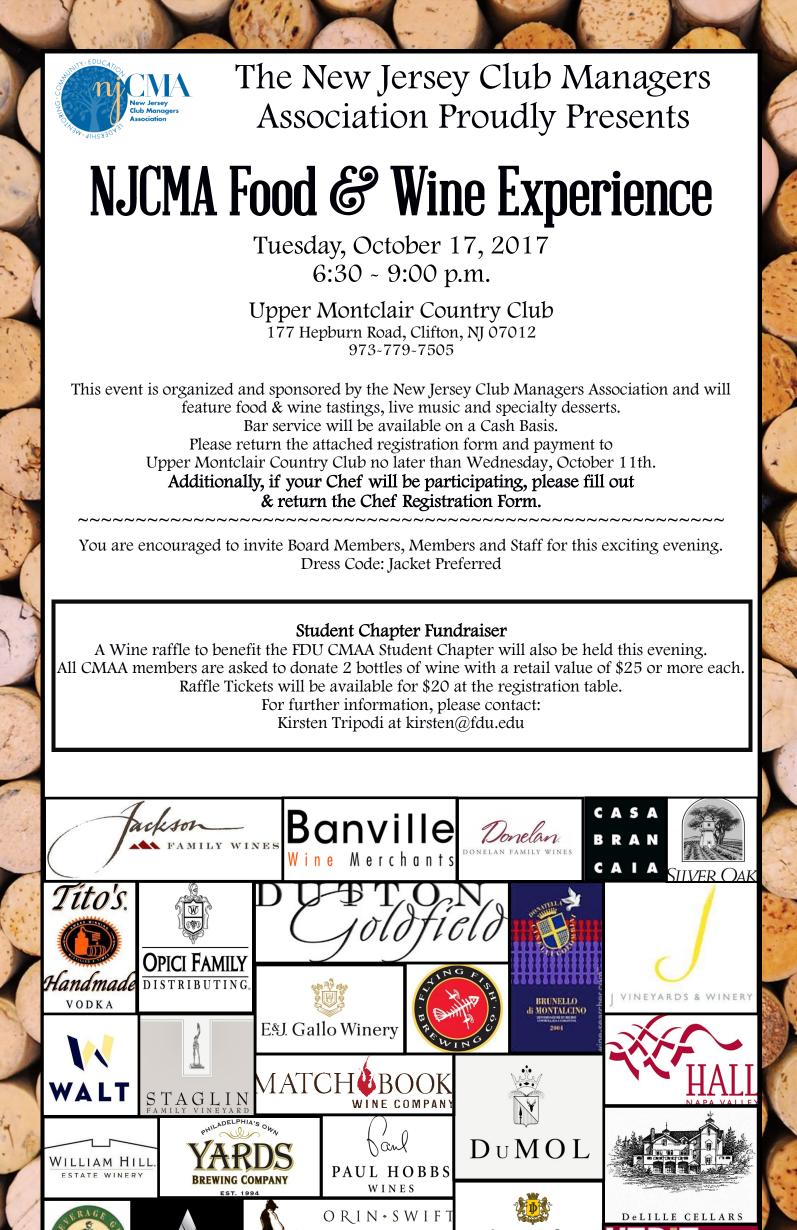

## NJCMA Food & Wine Experience

Thank you and your Club for participating in this year's "Food & Wine Experience" event! The trends and talent displayed in your kitchens every day is what makes this event so unique and exciting!

Participation is on a first come, first serve basis and is limited to the first 25 Chefs. Please fill out the required information below, specify the dishes you would like to prepare at the event in priority order, and please mark off any special requests that you may have.

This form must be returned to Upper Montclair Country Club no later than **Thursday, October 5th.** 

Please contact Trevor Desiato at 973-779-7505 or at tdesiato@uppermontclaircc.com with any questions or concerns you may have.