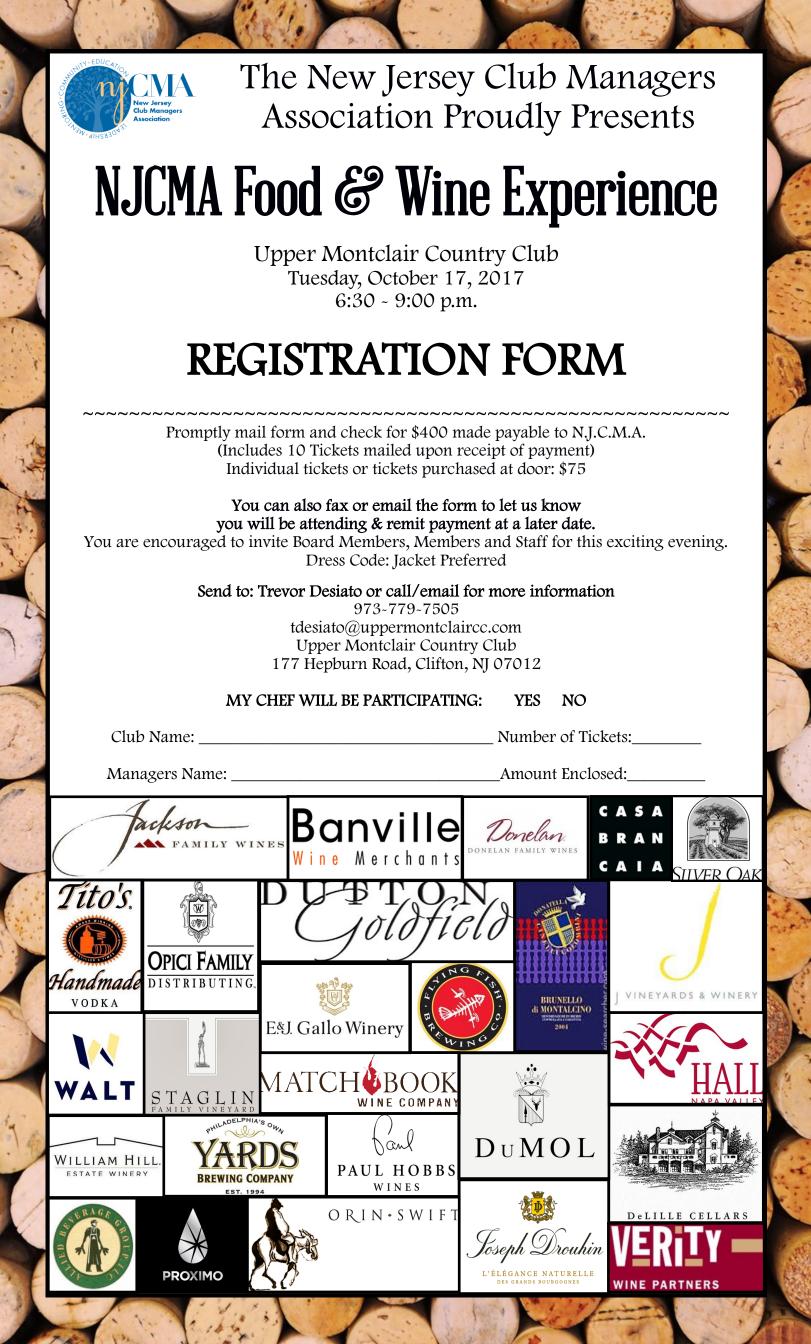

This form must be returned to Upper Montclair Country Club no later than **Thursday, October 5th.** 

Please contact Trevor Desiato at 973-779-7505 or at tdesiato@uppermontclaircc.com with any questions or concerns you may have.

## Chef's Registration Form

| Club Name:                                                                  |          |
|-----------------------------------------------------------------------------|----------|
| Chef 's Name:                                                               | <u> </u> |
| Business #:Email Address:                                                   |          |
| First Choice:                                                               | <u> </u> |
| Second Choice:                                                              |          |
|                                                                             |          |
| I will provide my own linenI will provide my own pla                        |          |
| I need electricity (power is limited to 120 volts)I need usage of your over | L        |
| I need more space than a 8 ft front and 6 ft back table                     |          |
| I will provide my own utensils or do not require utensils                   |          |
|                                                                             |          |
| Additional Notes or Requirements:                                           |          |
|                                                                             |          |
|                                                                             |          |
|                                                                             |          |
|                                                                             | <u> </u> |
|                                                                             |          |
|                                                                             |          |
|                                                                             |          |
|                                                                             |          |
|                                                                             |          |
|                                                                             | <u> </u> |
|                                                                             |          |
|                                                                             | <u> </u> |
|                                                                             | <u> </u> |
|                                                                             |          |
|                                                                             |          |
|                                                                             |          |
|                                                                             |          |
|                                                                             |          |